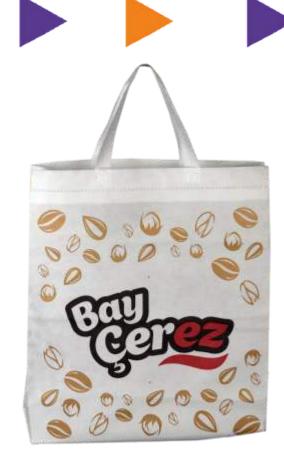

## MARKET • **ÇANTA**

Nonwoven Shopping Bag

### Kulplu Alt ve Yan Körüklü Çanta

With Handle Bottom and Side Gusset Nonwomen Bag

En / width

▶ 40 cm

Boy / height

40 cm

Körük / gusset 15 cm