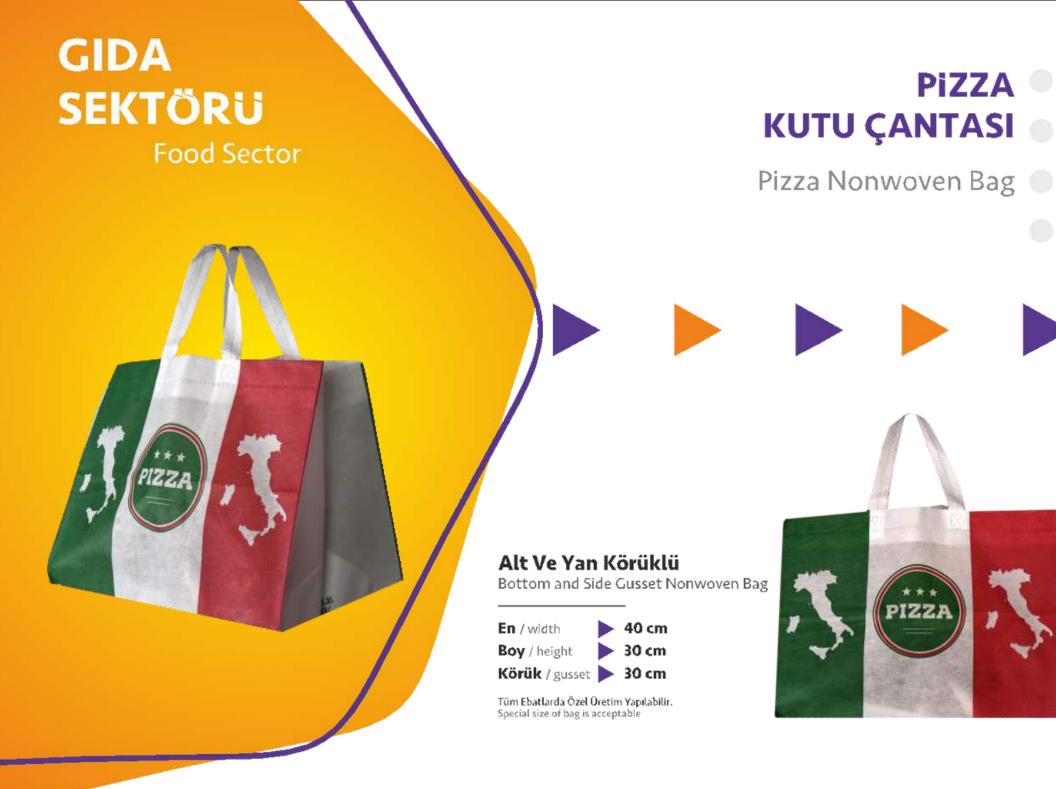

## GIDA SEKTÖRÜ

**Food Sector** 

# KURUYEMIŞ • CANTALARI

Dried Fruits and Nuts Nonwoven Bag

### Alt ve Yan Körüklü

Bottom and Side Gusset Nonwoven Bag

En / width 40 cm
Boy / height 45 cm
Körük / gusset 10 cm