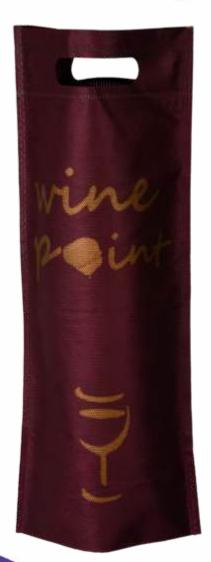

## Ş**iŞE** ÇANTALARI

Bottle Nonwoven Bag

### El Geçme Alt Körüklü

D-Cut Bottom Gusset Nonwoven Bag

▶ 17,5 cm

En / width

Boy / height > 40 cm

Körük / gusset > 5 cm

Tüm Ebatlarda Özel Üretim Yapılabilir. Special size of bag is acceptable