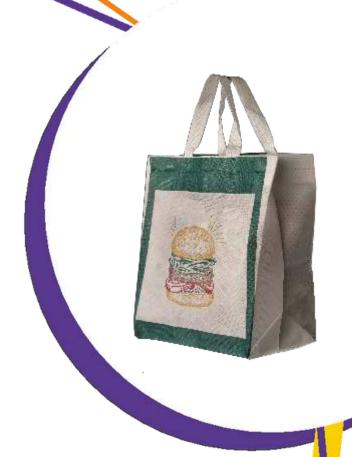

## **HAMBURGER BEZ ÇANTA**

Nonwoven Burger Bag

### Alt ve Yan Körüklü

Bottom and Side Gusset Nonwoven Bag

En / width

> 30 cm

Boy / height

> 35 cm

Körük / gusset > 20 cm

Tüm Ebatlarda Özel Üretim Yapılabilir. Special size of bag is acceptable