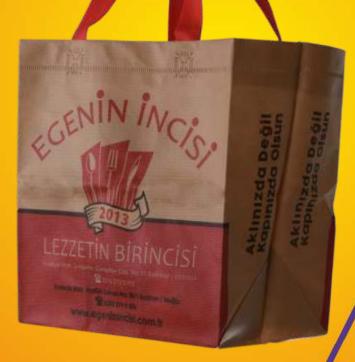

**Food Sector** 

Restaurant Nonwoven Bag

### Alt Ve Yan Körüklü

Bottom and Side Gusset Nonwoven Bag

En / width

25 cm

Boy / height

▶ 30 cm

Körük / gusset 15 cm