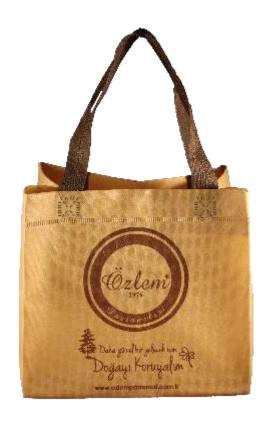

### **PROMOSYON ÇANTA**

Promotion Nonwoven Bag

### Alt ve Yan Körük Bez Çanta

Bottom and Side Gusset Nonwoven Bag

En / width 35 cm Boy / height 40 cm Körük / gusset 10 cm

Tüm Ebatlarda Özel Üretim Yapılabilir. Special size of bag is acceptable