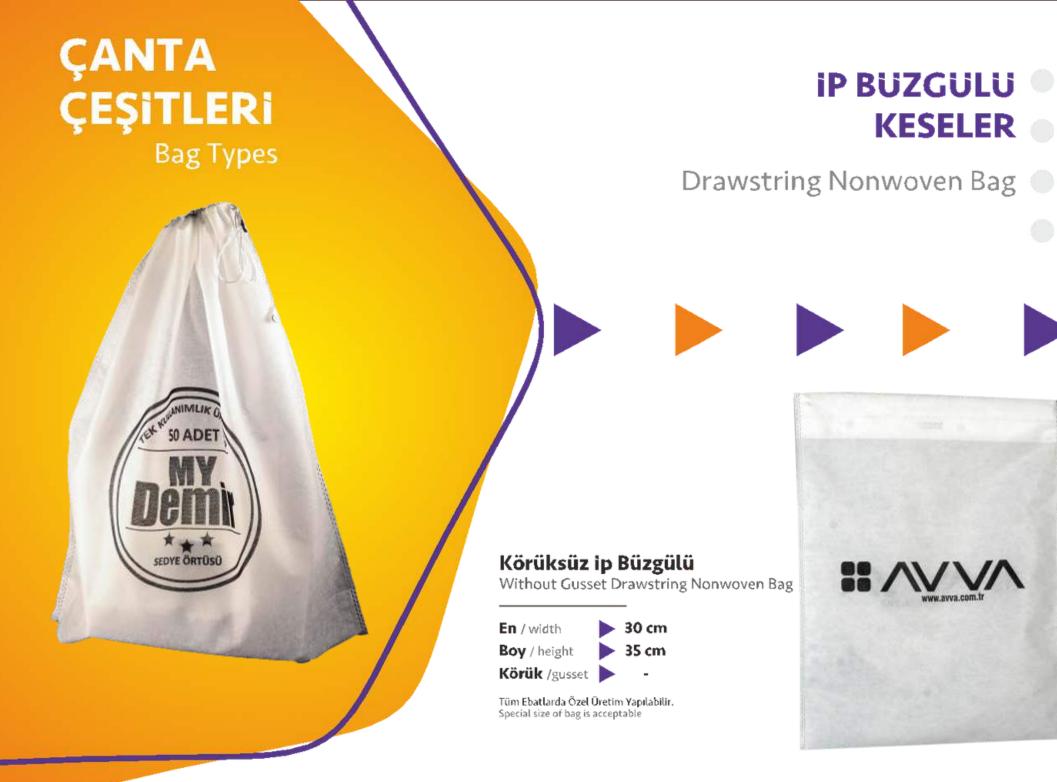

## ÇANTA ÇEŞİTLERİ

**Bag Types** 

### Körüksüz Kulplu Çanta

Without Gusset Nonwoven Bag

| En / width     | 35 cm |
|----------------|-------|
| Boy / height   | 40 cm |
| Körük / gusset | _     |

Tüm Ebatlarda Özel Üretim Yapılabilir. Special size of bag is acceptable