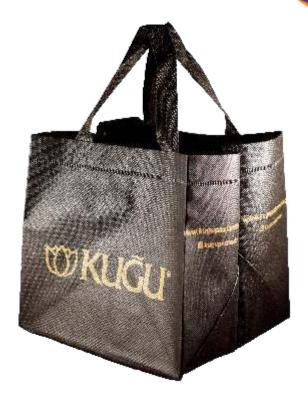

### **PROMOSYON ÇANTA**

Promotion Nonwoven Bag

### Alt ve Yan Körük Bez Çanta

Bottom and Side Gusset Nonwoven Bag

En / width 35 cm Boy / height 40 cm Körük / gusset 10 cm

Tüm Ebatlarda Özel Üretim Yapılabilir. Special size of bag is acceptable