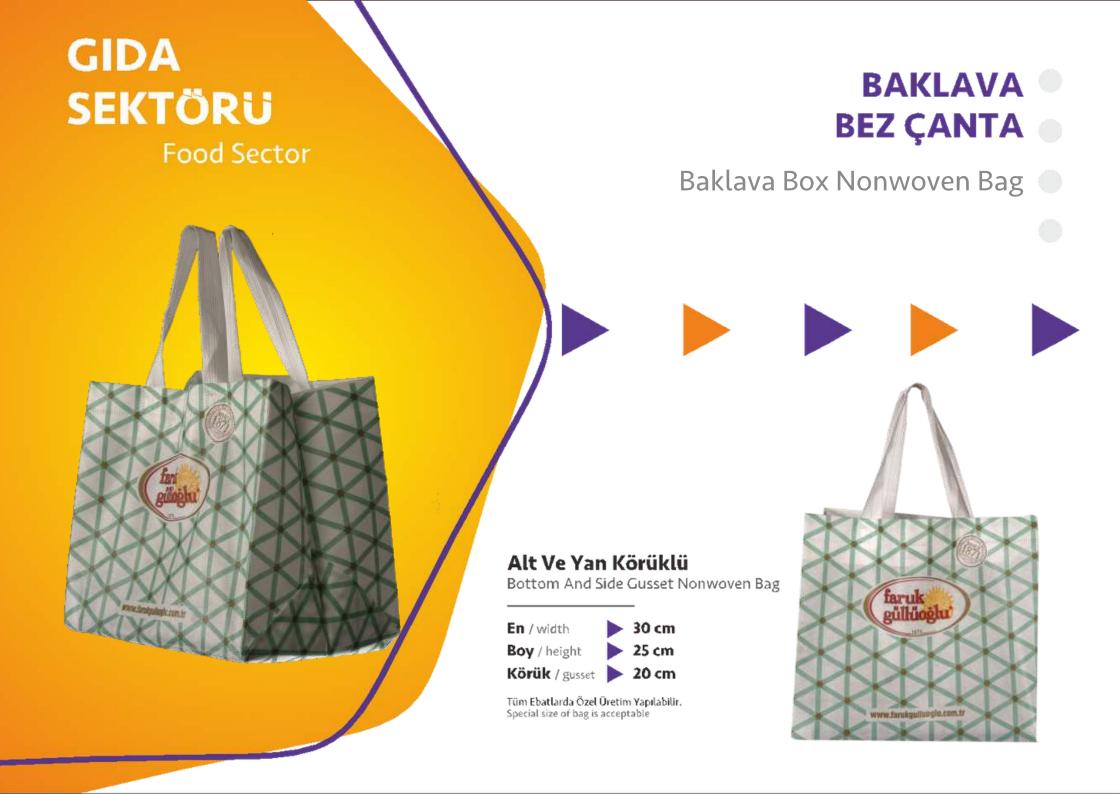

## **PASTANE BEZ ÇANTA**

Patissierie Box Nonwoven Bag

### El Geçme Alt ve Yan Körüklü

D-Cut Bottom and Side Gusset Nonwoven Bag

En / width

> 30 cm

Boy / height

25 cm

Körük / gusset 15 cm

Tüm Ebatlarda Özel Üretim Yapılabilir. Special size of bag is acceptable