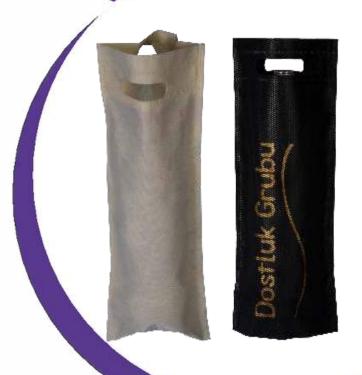

## Ş**iŞE** ÇANTALARI

Bottle Nonwoven Bag

### El Geçme Alt Körüklü

D-Cut Bottom Gusset Nonwoven Bag

▶ 17,5 cm

En / width

Boy / height > 40 cm

Körük / gusset > 5 cm

Tüm Ebatlarda Özel Üretim Yapılabilir. Special size of bag is acceptable