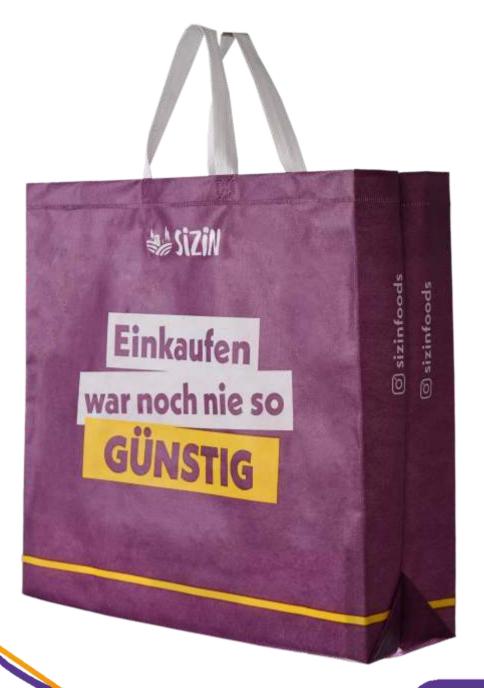

## **MARKET** ÇANTALARI

**Grocery Bags** 

**Atlet Canta** T-Shirt Bag

En / width

> 30 cm

Boy / height

**60 cm** 

Körük / gusset 20 cm

# Doğayı koru Doğa Dostu Bez Çanta Kullanın

Alt Körüklü **Market Çanta** 

**Bottom Gusset Bag** 

En / width

> 50 cm

Boy / height

> 39 cm

Körük / gusset 14 cm