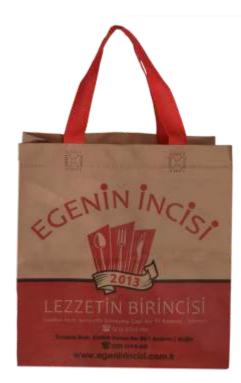

**Food Sector** 

Restaurant Nonwoven Bag

### Alt Ve Yan Körüklü

Bottom and Side Gusset Nonwoven Bag

En / width

25 cm

Boy / height

▶ 30 cm

Körük / gusset 15 cm