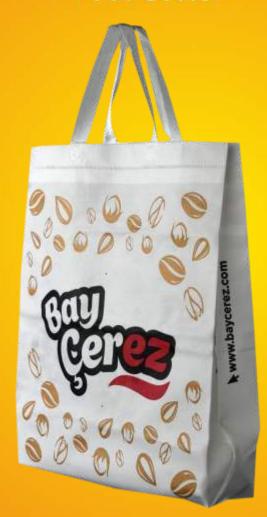

## MARKET • **ÇANTA**

Nonwoven Shopping Bag

### Kulplu Alt ve Yan Körüklü Çanta

With Handle Bottom and Side Gusset Nonwomen Bag

En / width

▶ 40 cm

Boy / height

40 cm

Körük / gusset 15 cm