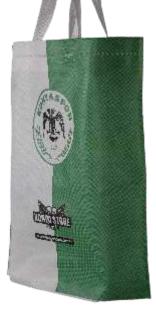

### **PROMOSYON ÇANTA**

Promotion Nonwoven Bag

### Alt ve Yan Körük Bez Çanta

Bottom and Side Gusset Nonwoven Bag

En / width 35 cm Boy / height 40 cm Körük / gusset 10 cm

Tüm Ebatlarda Özel Üretim Yapılabilir. Special size of bag is acceptable