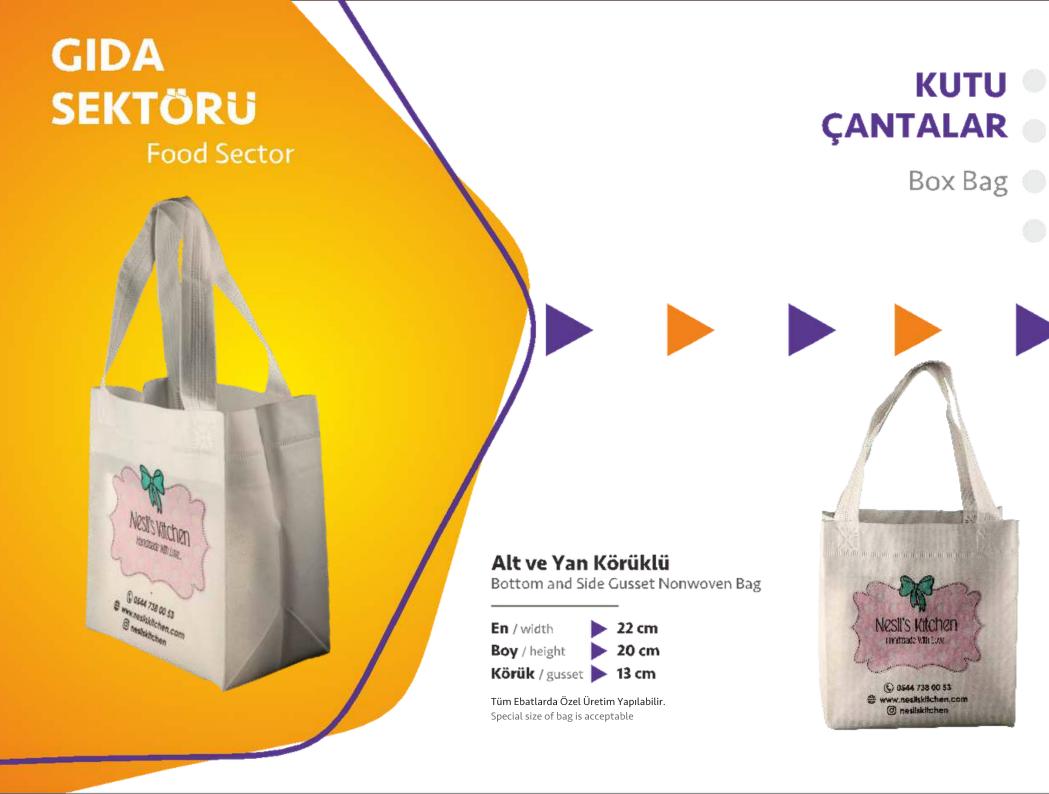

**Food Sector** 

Restaurant Nonwoven Bag

### Alt Ve Yan Körüklü

Bottom and Side Gusset Nonwoven Bag

En / width

25 cm

Boy / height

▶ 30 cm

Körük / gusset 15 cm