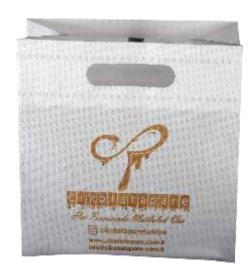

## **PASTANE BEZ ÇANTA**

Patissierie Box Nonwoven Bag

### El Geçme Alt ve Yan Körüklü

D-Cut Bottom and Side Gusset Nonwoven Bag

En / width

> 30 cm

Boy / height

25 cm

Körük / gusset 15 cm

Tüm Ebatlarda Özel Üretim Yapılabilir. Special size of bag is acceptable