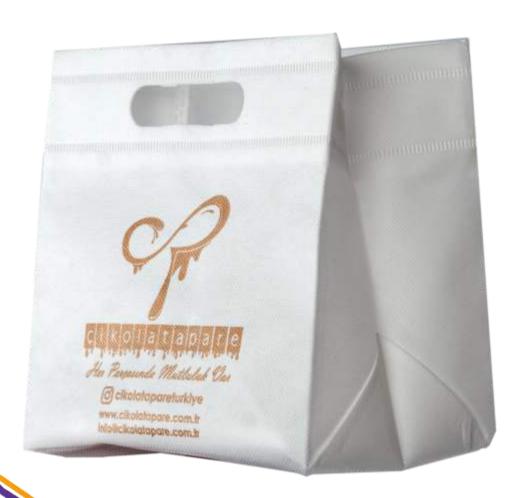

## **PASTANE BEZ ÇANTA**

Patissierie Box Nonwoven Bag

### El Geçme Alt ve Yan Körüklü

D-Cut Bottom and Side Gusset Nonwoven Bag

En / width

> 30 cm

Boy / height

25 cm

Körük / gusset 15 cm

Tüm Ebatlarda Özel Üretim Yapılabilir. Special size of bag is acceptable